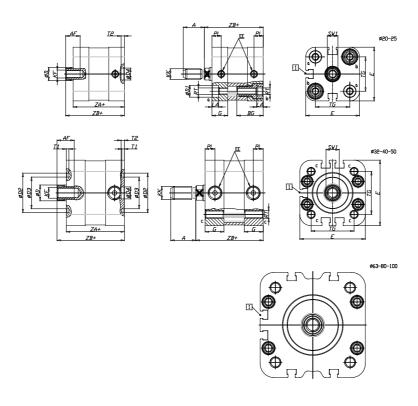

## DIMENSIONS

| A (mm)   | 28      |
|----------|---------|
| AF (mm)  | 20      |
| BG (mm)  | 0.0     |
| G (mm)   | 14.8    |
| Ø (mm)   | 20      |
| Ø (mm)   | 0       |
| D2 (mm)  | 45      |
| D3 (mm)  | 39      |
| D4 (mm)  | 12      |
| D5 (mm)  | 12      |
| D6 (mm)  | 24      |
| D7       | M8      |
| D8 (mm)  | 8       |
| E (mm)   | 95.6    |
| EE       | G1\8    |
| H (mm)   | 14      |
| KF       | M12     |
| KK       | M16x1,5 |
| LA (mm)  | 0       |
| L4 (mm)  | 65      |
| PL (mm)  | 7.7     |
| RT       | M10     |
| SW1 (mm) | 17      |

| 2    |
|------|
| 4    |
| 10.5 |
| 72.0 |
| 54.0 |
| 63.5 |
| 73   |
|      |