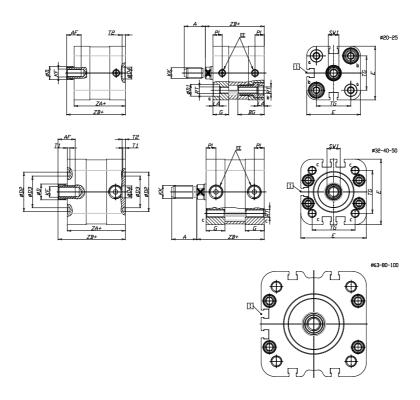

## DIMENSIONS

| A (mm)   | 28      |
|----------|---------|
| AF (mm)  | 20      |
| BG (mm)  | 0.0     |
| G (mm)   | 18      |
| Ø (mm)   | 25      |
| Ø (mm)   | 0       |
| D2 (mm)  | 55      |
| D3 (mm)  | 49      |
| D4 (mm)  | 12      |
| D5 (mm)  | 12      |
| D6 (mm)  | 24      |
| D7       | M10     |
| D8 (mm)  | 10      |
| E (mm)   | 115.6   |
| EE       | G1\8    |
| H (mm)   | 14      |
| KF       | M12     |
| KK       | M16x1,5 |
| LA (mm)  | 0       |
| L4 (mm)  | 80      |
| PL (mm)  | 8.0     |
| RT       | M10     |
| SW1 (mm) | 22      |

| T1 (mm) | 2    |
|---------|------|
| T2 (mm) | 4    |
| T3 (mm) | 10.5 |
| TG (mm) | 89.0 |
| ZA (mm) | 67.0 |
| ZB (mm) | 76.7 |
| ZC (mm) | 86.4 |