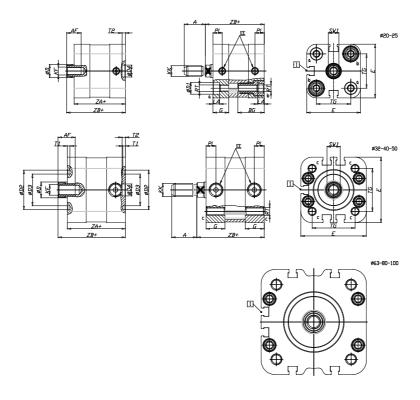

## DIMENSIONS

| A (mm)   | 28      |
|----------|---------|
| AF (mm)  | 20      |
| BG (mm)  | 0.0     |
| G (mm)   | 18      |
| Ø (mm)   | 25      |
| Ø (mm)   | 0       |
| D2 (mm)  | 55      |
| D3 (mm)  | 49      |
| D4 (mm)  | 12      |
| D5 (mm)  | 12      |
| D6 (mm)  | 24      |
| D7       | M10     |
| D8 (mm)  | 10      |
| E (mm)   | 115.6   |
| EE       | G1\8    |
| H (mm)   | 14      |
| KF       | M12     |
| KK       | M16x1,5 |
| LA (mm)  | 0       |
| L4 (mm)  | 80      |
| PL (mm)  | 8.0     |
| RT       | M10     |
| SW1 (mm) | 22      |

| T1 (mm) | 2    |
|---------|------|
| T2 (mm) | 4    |
| T3 (mm) | 10.5 |
| TG (mm) | 89.0 |
| ZA (mm) | 67.0 |
| ZB (mm) | 76.7 |
| ZC (mm) | 86.4 |