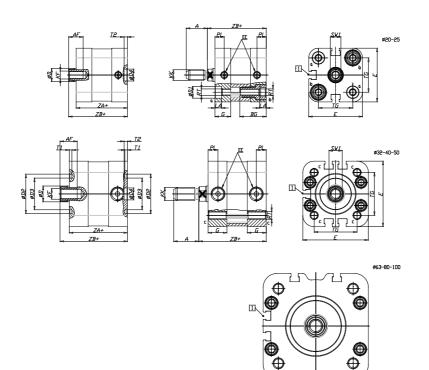

### DIMENSIONS

| A (mm)   | 28      |
|----------|---------|
| AF (mm)  | 20      |
| BG (mm)  | 0.0     |
| G (mm)   | 18      |
| Ø (mm)   | 25      |
| Ø (mm)   | 0       |
| D2 (mm)  | 55      |
| D3 (mm)  | 49      |
| D4 (mm)  | 12      |
| D5 (mm)  | 12      |
| D6 (mm)  | 24      |
| D7       | M10     |
| D8 (mm)  | 10      |
| E (mm)   | 115.6   |
| EE       | G1\8    |
| H (mm)   | 14      |
| KF       | M12     |
| кк       | M16x1,5 |
| LA (mm)  | 0       |
| L4 (mm)  | 80      |
| PL (mm)  | 8.0     |
| RT       | M10     |
| SW1 (mm) | 22      |

| 2    |
|------|
| 4    |
| 10.5 |
| 89.0 |
| 67.0 |
| 76.7 |
| 86.4 |
|      |

5

57