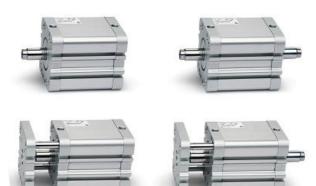

## **Compact magnetic cylinders - Series 32**

Product code: 32F2A012A005

Datasheet creation date: 07/03/2025 23:31

Check the most updated document online 3 click here

## **Compact magnetic cylinders - Series 32**

Product code: 32F2A012A005