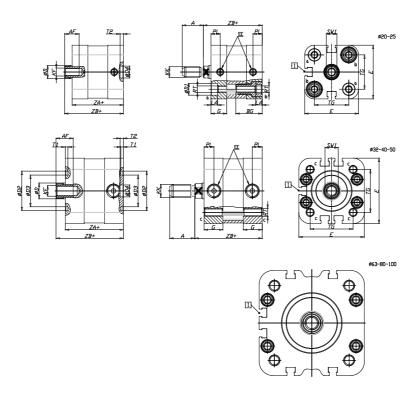

## DIMENSIONS

| A (mm)   | 10   |
|----------|------|
| AF (mm)  | 8    |
| BG (mm)  | 18.0 |
| G (mm)   | 10.5 |
| Ø (mm)   | 6    |
| Ø (mm)   | 6    |
| D2 (mm)  | 0    |
| D3 (mm)  | 0    |
| D4 (mm)  | 9    |
| D5 (mm)  | 6    |
| D6 (mm)  | 0    |
| D7       | M4   |
| D8 (mm)  | 4    |
| E (mm)   | 27.5 |
| EE       | M5   |
| H (mm)   | 8    |
| KF       | M3   |
| KK       | M5   |
| LA (mm)  | 4    |
| L4 (mm)  | 17   |
| PL (mm)  | 6.0  |
| RT       | M4   |
| SW1 (mm) | 5    |

| T1 (mm) | 0    |
|---------|------|
| T2 (mm) | 2    |
| T3 (mm) | 0    |
| TG (mm) | 16.0 |
| ZA (mm) | 35.0 |
| ZB (mm) | 39.2 |
| ZC (mm) | 43.4 |