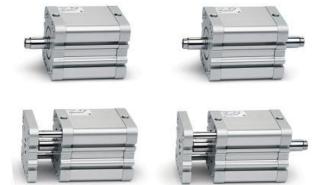

# Compact magnetic cylinders - Series 32

Product code: 32F2A012A015

## Compact magnetic cylinders - Series 32

Product code: 32F2A012A015