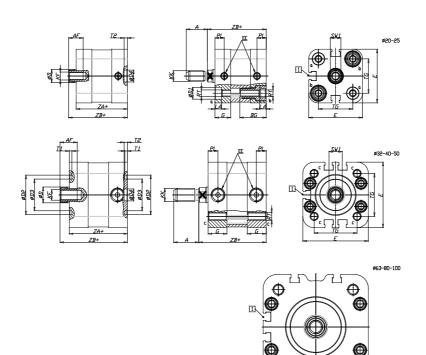

## DIMENSIONS

| A (mm)   | 10   |
|----------|------|
| AF (mm)  | 8    |
| BG (mm)  | 18.0 |
| G (mm)   | 10.5 |
| Ø (mm)   | 6    |
| Ø (mm)   | 6    |
| D2 (mm)  | 0    |
| D3 (mm)  | 0    |
| D4 (mm)  | 9    |
| D5 (mm)  | 6    |
| D6 (mm)  | 0    |
| D7       | M4   |
| D8 (mm)  | 4    |
| E (mm)   | 27.5 |
| EE       | M5   |
| H (mm)   | 8    |
| KF       | M3   |
| кк       | M5   |
| LA (mm)  | 4    |
| L4 (mm)  | 17   |
| PL (mm)  | 6.0  |
| RT       | M4   |
| SW1 (mm) | 5    |

| T1 (mm) | 0    |
|---------|------|
| T2 (mm) | 2    |
| T3 (mm) | 0    |
| TG (mm) | 16.0 |
| ZA (mm) | 35.0 |
| ZB (mm) | 39.2 |
| ZC (mm) | 43.4 |

Ð

5

 $\oplus$ 

 $\Box$