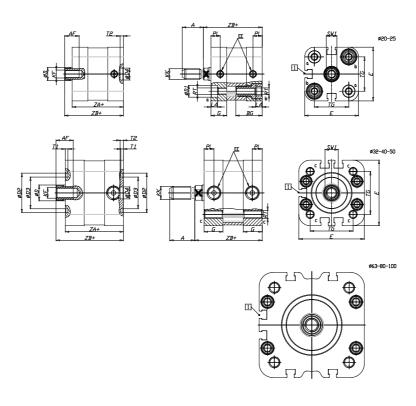

## DIMENSIONS

| A (mm)   | 10   |
|----------|------|
| AF (mm)  | 8    |
| BG (mm)  | 18.0 |
| G (mm)   | 10.5 |
| Ø (mm)   | 6    |
| Ø (mm)   | 6    |
| D2 (mm)  | 0    |
| D3 (mm)  | 0    |
| D4 (mm)  | 9    |
| D5 (mm)  | 6    |
| D6 (mm)  | 0    |
| D7       | M4   |
| D8 (mm)  | 4    |
| E (mm)   | 27.5 |
| EE       | M5   |
| H (mm)   | 8    |
| KF       | M3   |
| KK       | M5   |
| LA (mm)  | 4    |
| L4 (mm)  | 17   |
| PL (mm)  | 6.0  |
| RT       | M4   |
| SW1 (mm) | 5    |

| T1 (mm) | 0    |
|---------|------|
| T2 (mm) | 2    |
| T3 (mm) | 0    |
| TG (mm) | 16.0 |
| ZA (mm) | 35.0 |
| ZB (mm) | 39.2 |
| ZC (mm) | 43.4 |