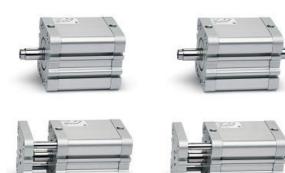

## **Compact magnetic cylinders - Series 32**

Product code: 32F2A016A010

Datasheet creation date: 07/03/2025 23:31

Check the most updated document online 3 click here

## **Compact magnetic cylinders - Series 32**

Product code: 32F2A016A010