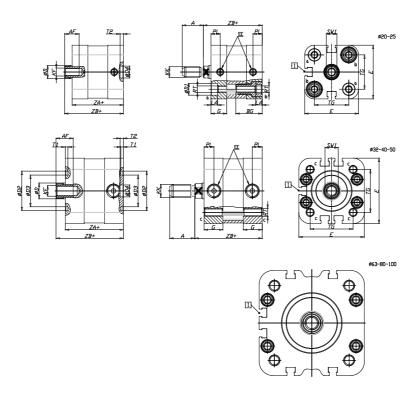

## DIMENSIONS

| A (mm)   | 12   |
|----------|------|
| AF (mm)  | 10   |
| BG (mm)  | 18.5 |
| G (mm)   | 10.5 |
| Ø (mm)   | 8    |
| Ø (mm)   | 6    |
| D2 (mm)  | 0    |
| D3 (mm)  | 0    |
| D4 (mm)  | 9    |
| D5 (mm)  | 6    |
| D6 (mm)  | 0    |
| D7       | M4   |
| D8 (mm)  | 4    |
| E (mm)   | 29.0 |
| EE       | M5   |
| H (mm)   | 8    |
| KF       | M4   |
| KK       | M6   |
| LA (mm)  | 4    |
| L4 (mm)  | 17   |
| PL (mm)  | 6.0  |
| RT       | M4   |
| SW1 (mm) | 7    |

| T1 (mm) | 0    |
|---------|------|
| T2 (mm) | 2    |
| T3 (mm) | 0    |
| TG (mm) | 18.0 |
| ZA (mm) | 35.0 |
| ZB (mm) | 39.7 |
| ZC (mm) | 44.4 |