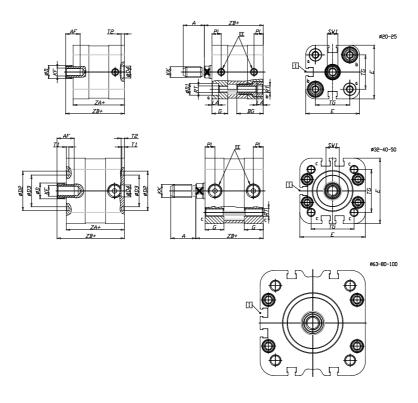

## **Compact magnetic cylinders - Series 32**

Product code: 32F2A016A015

## DIMENSIONS

| A (mm)   | 12   |
|----------|------|
| AF (mm)  | 10   |
| BG (mm)  | 18.5 |
| G (mm)   | 10.5 |
| Ø (mm)   | 8    |
| Ø (mm)   | 6    |
| D2 (mm)  | 0    |
| D3 (mm)  | 0    |
| D4 (mm)  | 9    |
| D5 (mm)  | 6    |
| D6 (mm)  | 0    |
| D7       | M4   |
| D8 (mm)  | 4    |
| E (mm)   | 29.0 |
| EE       | M5   |
| H (mm)   | 8    |
| KF       | M4   |
| KK       | M6   |
| LA (mm)  | 4    |
| L4 (mm)  | 17   |
| PL (mm)  | 6.0  |
| RT       | M4   |
| SW1 (mm) | 7    |