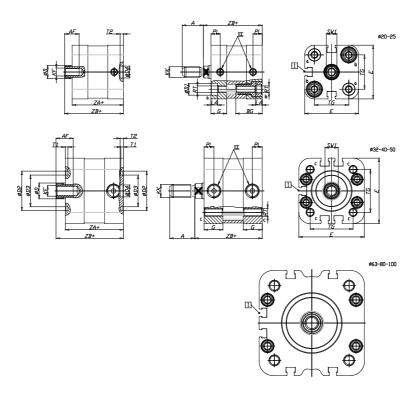

## DIMENSIONS

| A (mm)   | 12   |
|----------|------|
| AF (mm)  | 10   |
| BG (mm)  | 18.5 |
| G (mm)   | 10.5 |
| Ø (mm)   | 8    |
| Ø (mm)   | 6    |
| D2 (mm)  | 0    |
| D3 (mm)  | 0    |
| D4 (mm)  | 9    |
| D5 (mm)  | 6    |
| D6 (mm)  | 0    |
| D7       | M4   |
| D8 (mm)  | 4    |
| E (mm)   | 29.0 |
| EE       | M5   |
| H (mm)   | 8    |
| KF       | M4   |
| KK       | M6   |
| LA (mm)  | 4    |
| L4 (mm)  | 17   |
| PL (mm)  | 6.0  |
| RT       | M4   |
| SW1 (mm) | 7    |

| T1 (mm)            | 0            |
|--------------------|--------------|
| T2 (mm)            | 2            |
| T3 (mm)            | 0            |
| TG (mm)            | 18.0         |
| ZA (mm)            | 35.0         |
| ZB (mm)            | 39.7         |
| ZC (mm)            | 44.4         |
| ZA (mm)<br>ZB (mm) | 35.0<br>39.7 |