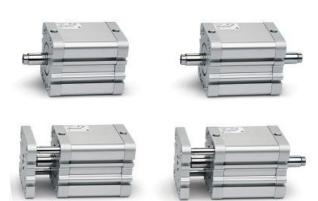

## **Compact magnetic cylinders - Series 32**

Product code: 32F2A016A028

Datasheet creation date: 07/03/2025 23:31

Check the most updated document online 3 click here

## **Compact magnetic cylinders - Series 32**

Product code: 32F2A016A028