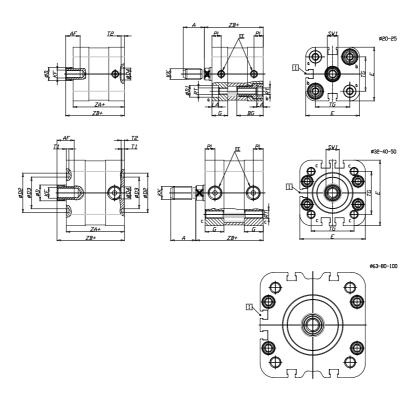

## DIMENSIONS

| A (mm)   | 12   |
|----------|------|
| AF (mm)  | 10   |
| BG (mm)  | 18.5 |
| G (mm)   | 10.5 |
| Ø (mm)   | 8    |
| Ø (mm)   | 6    |
| D2 (mm)  | 0    |
| D3 (mm)  | 0    |
| D4 (mm)  | 9    |
| D5 (mm)  | 6    |
| D6 (mm)  | 0    |
| D7       | M4   |
| D8 (mm)  | 4    |
| E (mm)   | 29.0 |
| EE       | M5   |
| H (mm)   | 8    |
| KF       | M4   |
| KK       | M6   |
| LA (mm)  | 4    |
| L4 (mm)  | 17   |
| PL (mm)  | 6.0  |
| RT       | M4   |
| SW1 (mm) | 7    |

| T1 (mm)            | 0            |
|--------------------|--------------|
| T2 (mm)            | 2            |
| T3 (mm)            | 0            |
| TG (mm)            | 18.0         |
| ZA (mm)            | 35.0         |
| ZB (mm)            | 39.7         |
| ZC (mm)            | 44.4         |
| ZA (mm)<br>ZB (mm) | 35.0<br>39.7 |