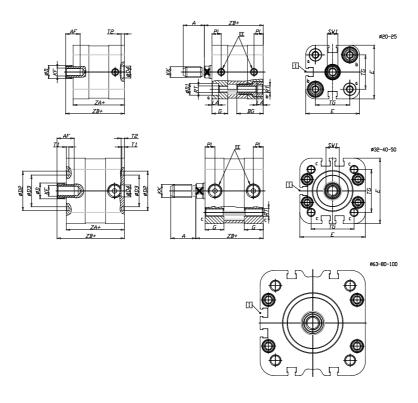

## **Compact magnetic cylinders - Series 32**

Product code: 32F2A016A050

## DIMENSIONS

| A (mm)   | 12   |
|----------|------|
| AF (mm)  | 10   |
| BG (mm)  | 18.5 |
| G (mm)   | 10.5 |
| Ø (mm)   | 8    |
| Ø (mm)   | 6    |
| D2 (mm)  | 0    |
| D3 (mm)  | 0    |
| D4 (mm)  | 9    |
| D5 (mm)  | 6    |
| D6 (mm)  | 0    |
| D7       | M4   |
| D8 (mm)  | 4    |
| E (mm)   | 29.0 |
| EE       | M5   |
| H (mm)   | 8    |
| KF       | M4   |
| KK       | M6   |
| LA (mm)  | 4    |
| L4 (mm)  | 17   |
| PL (mm)  | 6.0  |
| RT       | M4   |
| SW1 (mm) | 7    |