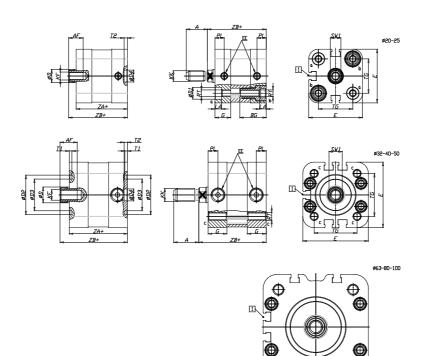

### DIMENSIONS

| A (mm)   | 12   |
|----------|------|
| AF (mm)  | 10   |
| BG (mm)  | 18.5 |
| G (mm)   | 10.5 |
| Ø (mm)   | 8    |
| Ø (mm)   | 6    |
| D2 (mm)  | 0    |
| D3 (mm)  | 0    |
| D4 (mm)  | 9    |
| D5 (mm)  | 6    |
| D6 (mm)  | 0    |
| D7       | M4   |
| D8 (mm)  | 4    |
| E (mm)   | 29.0 |
| EE       | M5   |
| H (mm)   | 8    |
| KF       | M4   |
| кк       | M6   |
| LA (mm)  | 4    |
| L4 (mm)  | 17   |
| PL (mm)  | 6.0  |
| RT       | M4   |
| SW1 (mm) | 7    |

| T1 (mm) | 0    |
|---------|------|
| T2 (mm) | 2    |
| T3 (mm) | 0    |
| TG (mm) | 18.0 |
| ZA (mm) | 35.0 |
| ZB (mm) | 39.7 |
| ZC (mm) | 44.4 |

Ð

5

 $\oplus$ 

 $\Box$