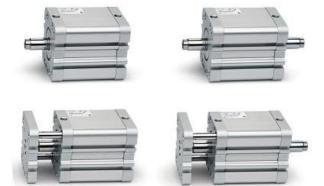

# Compact magnetic cylinders - Series 32

Product code: 32F2A020A005

## Compact magnetic cylinders - Series 32

Product code: 32F2A020A005