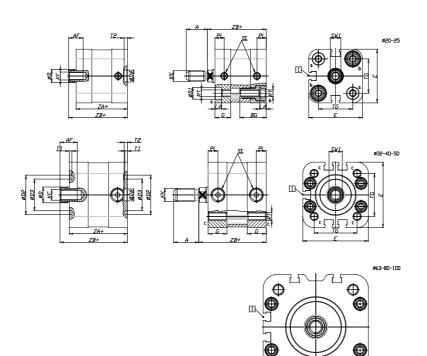

## DIMENSIONS

| A (mm)   | 16   |
|----------|------|
| AF (mm)  | 11   |
| BG (mm)  | 20.0 |
| G (mm)   | 10.9 |
| Ø (mm)   | 10   |
| Ø (mm)   | 9    |
| D2 (mm)  | 0    |
| D3 (mm)  | 0    |
| D4 (mm)  | 9    |
| D5 (mm)  | 6    |
| D6 (mm)  | 0    |
| D7       | M4   |
| D8 (mm)  | 4    |
| E (mm)   | 35.8 |
| EE       | M5   |
| H (mm)   | 8    |
| KF       | M6   |
| кк       | M8   |
| LA (mm)  | 5    |
| L4 (mm)  | 17   |
| PL (mm)  | 6.5  |
| RT       | M5   |
| SW1 (mm) | 8    |

| T1 (mm) | 0    |
|---------|------|
| T2 (mm) | 2    |
| T3 (mm) | 0    |
| TG (mm) | 22.0 |
| ZA (mm) | 36.8 |
| ZB (mm) | 42.5 |
| ZC (mm) | 48.2 |

Ð

5

 $\oplus$ 

 $\Box$