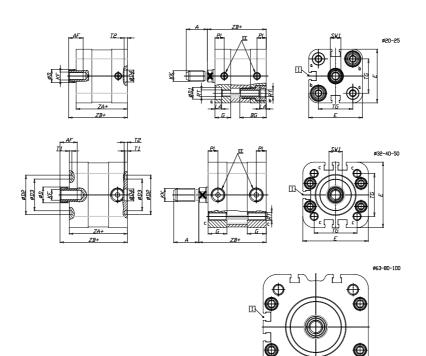

### DIMENSIONS

| A (mm)   | 16   |
|----------|------|
| AF (mm)  | 11   |
| BG (mm)  | 20.0 |
| G (mm)   | 10.9 |
| Ø (mm)   | 10   |
| Ø (mm)   | 9    |
| D2 (mm)  | 0    |
| D3 (mm)  | 0    |
| D4 (mm)  | 9    |
| D5 (mm)  | 6    |
| D6 (mm)  | 0    |
| D7       | M4   |
| D8 (mm)  | 4    |
| E (mm)   | 35.8 |
| EE       | M5   |
| H (mm)   | 8    |
| KF       | M6   |
| кк       | M8   |
| LA (mm)  | 5    |
| L4 (mm)  | 17   |
| PL (mm)  | 6.5  |
| RT       | M5   |
| SW1 (mm) | 8    |

| [       |      |
|---------|------|
| T1 (mm) | 0    |
| T2 (mm) | 2    |
| T3 (mm) | 0    |
| TG (mm) | 22.0 |
| ZA (mm) | 36.8 |
| ZB (mm) | 42.5 |
| ZC (mm) | 48.2 |

Ð

5

 $\oplus$ 

 $\Box$