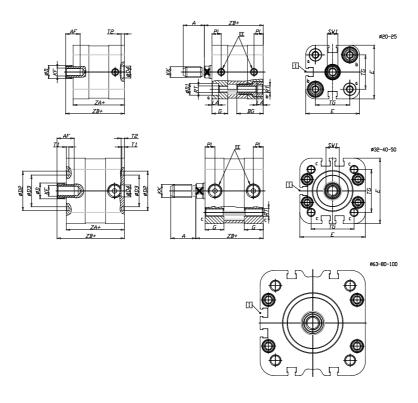

## DIMENSIONS

| A (mm)   | 16   |
|----------|------|
| AF (mm)  | 11   |
| BG (mm)  | 20.0 |
| G (mm)   | 10.9 |
| Ø (mm)   | 10   |
| Ø (mm)   | 9    |
| D2 (mm)  | 0    |
| D3 (mm)  | 0    |
| D4 (mm)  | 9    |
| D5 (mm)  | 6    |
| D6 (mm)  | 0    |
| D7       | M4   |
| D8 (mm)  | 4    |
| E (mm)   | 35.8 |
| EE       | M5   |
| H (mm)   | 8    |
| KF       | M6   |
| KK       | M8   |
| LA (mm)  | 5    |
| L4 (mm)  | 17   |
| PL (mm)  | 6.5  |
| RT       | M5   |
| SW1 (mm) | 8    |

| 0    |
|------|
| 2    |
| 0    |
| 22.0 |
| 36.8 |
| 42.5 |
| 48.2 |
|      |