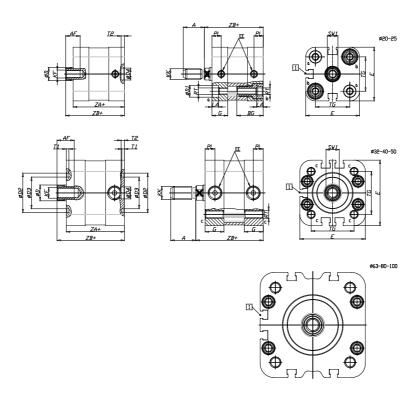

## DIMENSIONS

| A (mm)   | 16   |
|----------|------|
| AF (mm)  | 11   |
| BG (mm)  | 20.0 |
| G (mm)   | 10.9 |
| Ø (mm)   | 10   |
| Ø (mm)   | 9    |
| D2 (mm)  | 0    |
| D3 (mm)  | 0    |
| D4 (mm)  | 9    |
| D5 (mm)  | 6    |
| D6 (mm)  | 0    |
| D7       | M4   |
| D8 (mm)  | 4    |
| E (mm)   | 35.8 |
| EE       | M5   |
| H (mm)   | 8    |
| KF       | M6   |
| KK       | M8   |
| LA (mm)  | 5    |
| L4 (mm)  | 17   |
| PL (mm)  | 6.5  |
| RT       | M5   |
| SW1 (mm) | 8    |