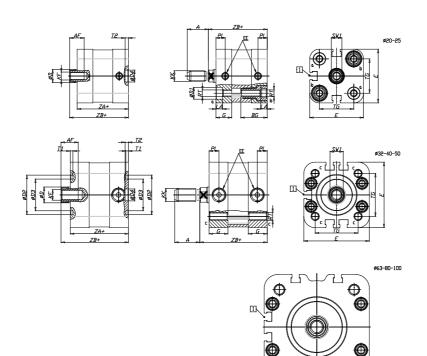

### DIMENSIONS

| A (mm)   | 16   |
|----------|------|
| AF (mm)  | 11   |
| BG (mm)  | 20.0 |
| G (mm)   | 10.9 |
| Ø (mm)   | 10   |
| Ø (mm)   | 9    |
| D2 (mm)  | 0    |
| D3 (mm)  | 0    |
| D4 (mm)  | 9    |
| D5 (mm)  | 6    |
| D6 (mm)  | 0    |
| D7       | M4   |
| D8 (mm)  | 4    |
| E (mm)   | 35.8 |
| EE       | M5   |
| H (mm)   | 8    |
| KF       | M6   |
| кк       | M8   |
| LA (mm)  | 5    |
| L4 (mm)  | 17   |
| PL (mm)  | 6.5  |
| RT       | M5   |
| SW1 (mm) | 8    |

| T1 (mm) | 0    |
|---------|------|
| T2 (mm) | 2    |
| T3 (mm) | 0    |
| TG (mm) | 22.0 |
| ZA (mm) | 36.8 |
| ZB (mm) | 42.5 |
| ZC (mm) | 48.2 |

Ð

5

 $\oplus$ 

 $\Box$