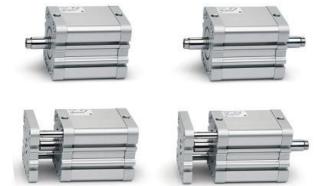

# Compact magnetic cylinders - Series 32

Product code: 32F2A020A025

## Compact magnetic cylinders - Series 32

Product code: 32F2A020A025