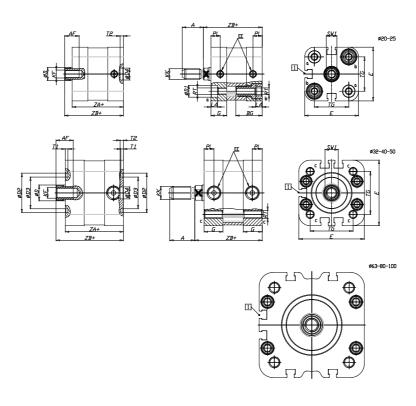

## DIMENSIONS

| A (mm)   | 16   |
|----------|------|
| AF (mm)  | 11   |
| BG (mm)  | 20.0 |
| G (mm)   | 10.9 |
| Ø (mm)   | 10   |
| Ø (mm)   | 9    |
| D2 (mm)  | 0    |
| D3 (mm)  | 0    |
| D4 (mm)  | 9    |
| D5 (mm)  | 6    |
| D6 (mm)  | 0    |
| D7       | M4   |
| D8 (mm)  | 4    |
| E (mm)   | 35.8 |
| EE       | M5   |
| H (mm)   | 8    |
| KF       | M6   |
| KK       | M8   |
| LA (mm)  | 5    |
| L4 (mm)  | 17   |
| PL (mm)  | 6.5  |
| RT       | M5   |
| SW1 (mm) | 8    |

| 0    |
|------|
| 2    |
| 0    |
| 22.0 |
| 36.8 |
| 42.5 |
| 48.2 |
|      |