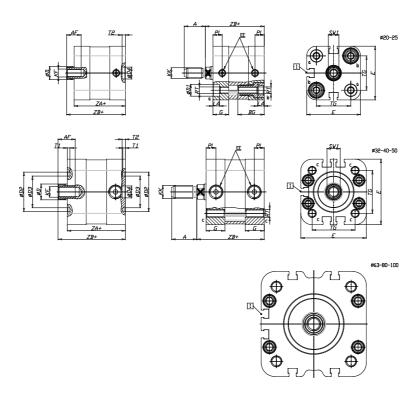

## **DIMENSIONS**

| A (mm)   | 16   |
|----------|------|
| AF (mm)  | 11   |
| BG (mm)  | 20.0 |
| G (mm)   | 10.9 |
| Ø (mm)   | 10   |
| Ø (mm)   | 9    |
| D2 (mm)  | 0    |
| D3 (mm)  | 0    |
| D4 (mm)  | 9    |
| D5 (mm)  | 6    |
| D6 (mm)  | 0    |
| D7       | M4   |
| D8 (mm)  | 4    |
| E (mm)   | 35.8 |
| EE       | M5   |
| H (mm)   | 8    |
| KF       | M6   |
| KK       | M8   |
| LA (mm)  | 5    |
| L4 (mm)  | 17   |
| PL (mm)  | 6.5  |
| RT       | M5   |
| SW1 (mm) | 8    |

| 0    |
|------|
| 2    |
| 0    |
| 22.0 |
| 36.8 |
| 42.5 |
| 48.2 |
|      |