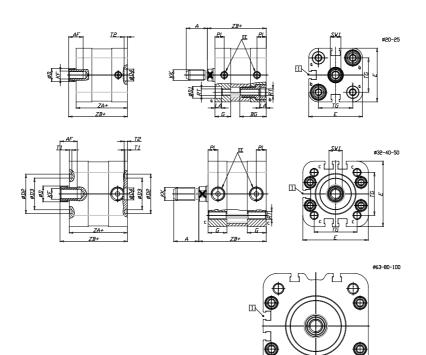

### DIMENSIONS

| A (mm)   | 16   |
|----------|------|
| AF (mm)  | 11   |
| BG (mm)  | 20.0 |
| G (mm)   | 10.9 |
| Ø (mm)   | 10   |
| Ø (mm)   | 9    |
| D2 (mm)  | 0    |
| D3 (mm)  | 0    |
| D4 (mm)  | 9    |
| D5 (mm)  | 6    |
| D6 (mm)  | 0    |
| D7       | M4   |
| D8 (mm)  | 4    |
| E (mm)   | 35.8 |
| EE       | M5   |
| H (mm)   | 8    |
| KF       | M6   |
| кк       | M8   |
| LA (mm)  | 5    |
| L4 (mm)  | 17   |
| PL (mm)  | 6.5  |
| RT       | M5   |
| SW1 (mm) | 8    |

| T1 (mm) | 0    |
|---------|------|
|         | 0    |
| T2 (mm) | 2    |
| T3 (mm) | 0    |
| TG (mm) | 22.0 |
| ZA (mm) | 36.8 |
| ZB (mm) | 42.5 |
| ZC (mm) | 48.2 |

Ð

5

 $\oplus$ 

 $\Box$