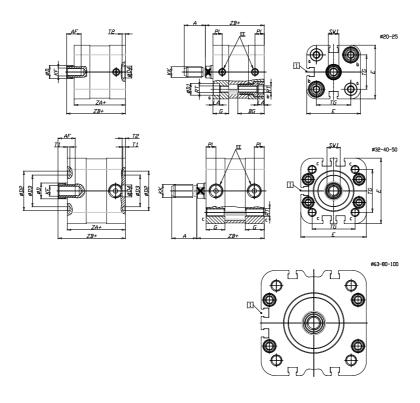

## DIMENSIONS

| A (mm)   | 16   |
|----------|------|
| AF (mm)  | 11   |
| BG (mm)  | 20.0 |
| G (mm)   | 10.9 |
| Ø (mm)   | 10   |
| Ø (mm)   | 9    |
| D2 (mm)  | 0    |
| D3 (mm)  | 0    |
| D4 (mm)  | 9    |
| D5 (mm)  | 6    |
| D6 (mm)  | 0    |
| D7       | M4   |
| D8 (mm)  | 4    |
| E (mm)   | 35.8 |
| EE       | M5   |
| H (mm)   | 8    |
| KF       | M6   |
| KK       | M8   |
| LA (mm)  | 5    |
| L4 (mm)  | 17   |
| PL (mm)  | 6.5  |
| RT       | M5   |
| SW1 (mm) | 8    |