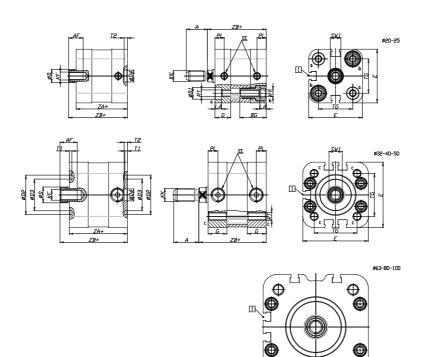

### DIMENSIONS

| A (mm)   | 16   |
|----------|------|
| AF (mm)  | 11   |
| BG (mm)  | 20.0 |
| G (mm)   | 10.9 |
| Ø (mm)   | 10   |
| Ø (mm)   | 9    |
| D2 (mm)  | 0    |
| D3 (mm)  | 0    |
| D4 (mm)  | 9    |
| D5 (mm)  | 6    |
| D6 (mm)  | 0    |
| D7       | M4   |
| D8 (mm)  | 4    |
| E (mm)   | 35.8 |
| EE       | M5   |
| H (mm)   | 8    |
| KF       | M6   |
| кк       | M8   |
| LA (mm)  | 5    |
| L4 (mm)  | 17   |
| PL (mm)  | 6.5  |
| RT       | M5   |
| SW1 (mm) | 8    |

| T1 (mm) | 0    |
|---------|------|
| T2 (mm) | 2    |
| T3 (mm) | 0    |
| TG (mm) | 22.0 |
| ZA (mm) | 36.8 |
| ZB (mm) | 42.5 |
| ZC (mm) | 48.2 |

Ð

5

 $\oplus$ 

 $\Box$