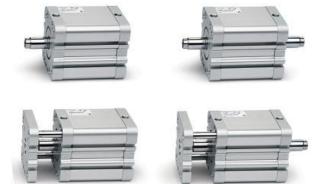

# Compact magnetic cylinders - Series 32

Product code: 32F2A020A100

#### TECHNICAL DATA

| Series               | 32                                                  |
|----------------------|-----------------------------------------------------|
| Ø cyl. (mm)          | 20                                                  |
| Version              | F=female rod thread                                 |
| Operation            | 2=double-acting                                     |
| Materials            | A = anodized aluminium body, end blocks and piston, |
| Construction         | A = standard                                        |
| Stroke type          | A = standard                                        |
| Stroke Cylinder (mm) | 100                                                 |
| Rod seals material   | Standard                                            |
| Rod length (mm)      | 0                                                   |