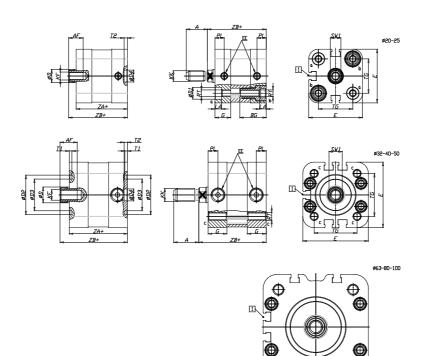

### DIMENSIONS

| A (mm)   | 16   |
|----------|------|
| AF (mm)  | 11   |
| BG (mm)  | 20.0 |
| G (mm)   | 10.9 |
| Ø (mm)   | 10   |
| Ø (mm)   | 9    |
| D2 (mm)  | 0    |
| D3 (mm)  | 0    |
| D4 (mm)  | 9    |
| D5 (mm)  | 6    |
| D6 (mm)  | 0    |
| D7       | M4   |
| D8 (mm)  | 4    |
| E (mm)   | 35.8 |
| EE       | M5   |
| H (mm)   | 8    |
| KF       | M6   |
| кк       | M8   |
| LA (mm)  | 5    |
| L4 (mm)  | 17   |
| PL (mm)  | 6.5  |
| RT       | M5   |
| SW1 (mm) | 8    |

| T1 (mm) | 0    |
|---------|------|
| T2 (mm) | 2    |
| T3 (mm) | 0    |
| TG (mm) | 22.0 |
| ZA (mm) | 36.8 |
| ZB (mm) | 42.5 |
| ZC (mm) | 48.2 |

Ð

5

 $\oplus$ 

 $\Box$