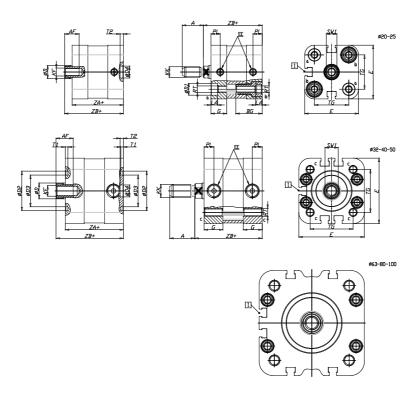

## DIMENSIONS

| A (mm)   | 16   |
|----------|------|
| AF (mm)  | 11   |
| BG (mm)  | 20.0 |
| G (mm)   | 10.9 |
| Ø (mm)   | 10   |
| Ø (mm)   | 9    |
| D2 (mm)  | 0    |
| D3 (mm)  | 0    |
| D4 (mm)  | 9    |
| D5 (mm)  | 6    |
| D6 (mm)  | 0    |
| D7       | M4   |
| D8 (mm)  | 4    |
| E (mm)   | 35.8 |
| EE       | M5   |
| H (mm)   | 8    |
| KF       | M6   |
| KK       | M8   |
| LA (mm)  | 5    |
| L4 (mm)  | 17   |
| PL (mm)  | 6.5  |
| RT       | M5   |
| SW1 (mm) | 8    |

| 0    |
|------|
| 2    |
| 0    |
| 22.0 |
| 36.8 |
| 42.5 |
| 48.2 |
|      |