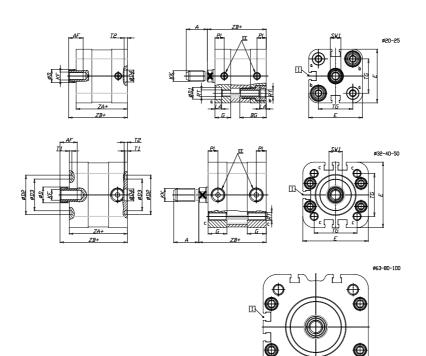

## DIMENSIONS

| A (mm)   | 16   |
|----------|------|
| AF (mm)  | 11   |
| BG (mm)  | 20.0 |
| G (mm)   | 10.9 |
| Ø (mm)   | 10   |
| Ø (mm)   | 9    |
| D2 (mm)  | 0    |
| D3 (mm)  | 0    |
| D4 (mm)  | 9    |
| D5 (mm)  | 6    |
| D6 (mm)  | 0    |
| D7       | M4   |
| D8 (mm)  | 4    |
| E (mm)   | 35.8 |
| EE       | M5   |
| H (mm)   | 8    |
| KF       | M6   |
| кк       | M8   |
| LA (mm)  | 5    |
| L4 (mm)  | 17   |
| PL (mm)  | 6.5  |
| RT       | M5   |
| SW1 (mm) | 8    |

| T1 (mm) | 0    |
|---------|------|
| T2 (mm) | 2    |
| T3 (mm) | 0    |
| TG (mm) | 22.0 |
| ZA (mm) | 36.8 |
| ZB (mm) | 42.5 |
| ZC (mm) | 48.2 |

Ð

5

 $\oplus$ 

 $\Box$