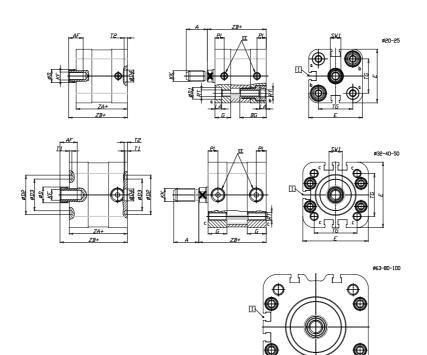

## DIMENSIONS

| A (mm)   | 16   |
|----------|------|
| AF (mm)  | 11   |
| BG (mm)  | 20.0 |
| G (mm)   | 10.9 |
| Ø (mm)   | 10   |
| Ø (mm)   | 9    |
| D2 (mm)  | 0    |
| D3 (mm)  | 0    |
| D4 (mm)  | 9    |
| D5 (mm)  | 6    |
| D6 (mm)  | 0    |
| D7       | M4   |
| D8 (mm)  | 4    |
| E (mm)   | 35.8 |
| EE       | M5   |
| H (mm)   | 8    |
| KF       | M6   |
| кк       | M8   |
| LA (mm)  | 5    |
| L4 (mm)  | 17   |
| PL (mm)  | 6.5  |
| RT       | M5   |
| SW1 (mm) | 8    |

| T1 (mm) | 0    |
|---------|------|
| T2 (mm) | 2    |
| T3 (mm) | 0    |
| TG (mm) | 22.0 |
| ZA (mm) | 36.8 |
| ZB (mm) | 42.5 |
| ZC (mm) | 48.2 |

Ð

5

 $\oplus$ 

 $\Box$