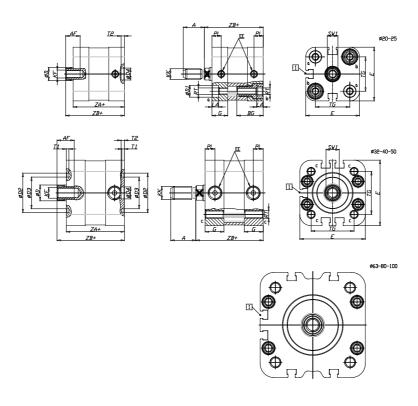

## DIMENSIONS

| A (mm)   | 16   |
|----------|------|
| AF (mm)  | 11   |
| BG (mm)  | 20.0 |
| G (mm)   | 10.9 |
| Ø (mm)   | 10   |
| Ø (mm)   | 9    |
| D2 (mm)  | 0    |
| D3 (mm)  | 0    |
| D4 (mm)  | 9    |
| D5 (mm)  | 6    |
| D6 (mm)  | 0    |
| D7       | M4   |
| D8 (mm)  | 4    |
| E (mm)   | 35.8 |
| EE       | M5   |
| H (mm)   | 8    |
| KF       | M6   |
| KK       | M8   |
| LA (mm)  | 5    |
| L4 (mm)  | 17   |
| PL (mm)  | 6.5  |
| RT       | M5   |
| SW1 (mm) | 8    |

| 0    |
|------|
| 2    |
| 0    |
| 22.0 |
| 36.8 |
| 42.5 |
| 48.2 |
|      |