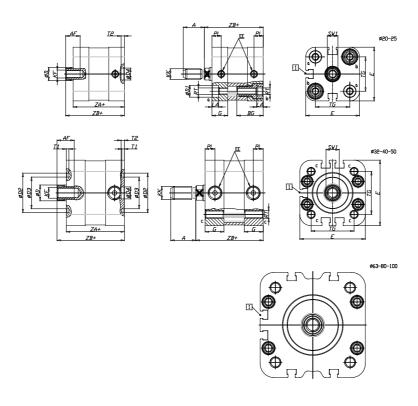

## DIMENSIONS

| A (mm)   | 16   |
|----------|------|
| AF (mm)  | 11   |
| BG (mm)  | 20.0 |
| G (mm)   | 11.9 |
| Ø (mm)   | 10   |
| Ø (mm)   | 9    |
| D2 (mm)  | 0    |
| D3 (mm)  | 0    |
| D4 (mm)  | 9    |
| D5 (mm)  | 6    |
| D6 (mm)  | 14   |
| D7       | M5   |
| D8 (mm)  | 5    |
| E (mm)   | 40.7 |
| EE       | M5   |
| H (mm)   | 8    |
| KF       | M6   |
| KK       | M8   |
| LA (mm)  | 5    |
| L4 (mm)  | 22   |
| PL (mm)  | 7.0  |
| RT       | M5   |
| SW1 (mm) | 8    |

| 0    |
|------|
| 2    |
| 6.5  |
| 26.0 |
| 38.8 |
| 44.5 |
| 50.2 |
|      |