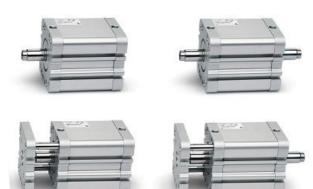

## **Compact magnetic cylinders - Series 32**

Product code: 32F2A025A015

Datasheet creation date: 07/03/2025 23:34

Check the most updated document online 3 click here

## **Compact magnetic cylinders - Series 32**

Product code: 32F2A025A015