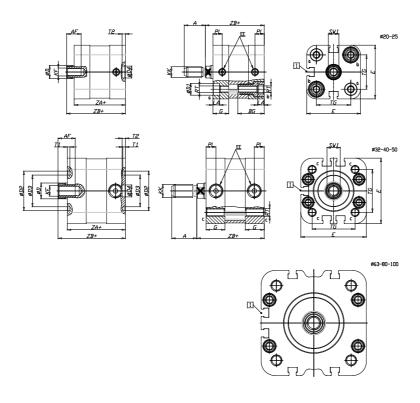

## **DIMENSIONS**

| A (mm)   | 16   |
|----------|------|
| AF (mm)  | 11   |
| BG (mm)  | 20.0 |
| G (mm)   | 11.9 |
| Ø (mm)   | 10   |
| Ø (mm)   | 9    |
| D2 (mm)  | 0    |
| D3 (mm)  | 0    |
| D4 (mm)  | 9    |
| D5 (mm)  | 6    |
| D6 (mm)  | 14   |
| D7       | M5   |
| D8 (mm)  | 5    |
| E (mm)   | 40.7 |
| EE       | M5   |
| H (mm)   | 8    |
| KF       | M6   |
| KK       | M8   |
| LA (mm)  | 5    |
| L4 (mm)  | 22   |
| PL (mm)  | 7.0  |
| RT       | M5   |
| SW1 (mm) | 8    |

| T1 (mm) | 0    |
|---------|------|
| T2 (mm) | 2    |
| T3 (mm) | 6.5  |
| TG (mm) | 26.0 |
| ZA (mm) | 38.8 |
| ZB (mm) | 44.5 |
| ZC (mm) | 50.2 |