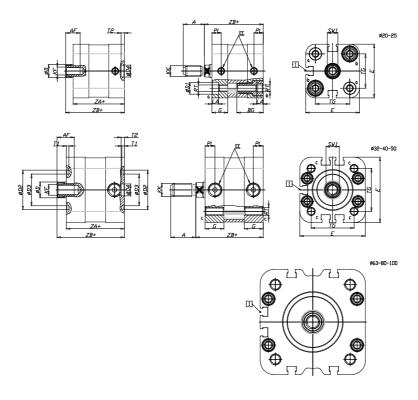

## DIMENSIONS

| A (mm)   | 16   |
|----------|------|
| AF (mm)  | 11   |
| BG (mm)  | 20.0 |
| G (mm)   | 11.9 |
| Ø (mm)   | 10   |
| Ø (mm)   | 9    |
| D2 (mm)  | 0    |
| D3 (mm)  | 0    |
| D4 (mm)  | 9    |
| D5 (mm)  | 6    |
| D6 (mm)  | 14   |
| D7       | M5   |
| D8 (mm)  | 5    |
| E (mm)   | 40.7 |
| EE       | M5   |
| H (mm)   | 8    |
| KF       | M6   |
| KK       | M8   |
| LA (mm)  | 5    |
| L4 (mm)  | 22   |
| PL (mm)  | 7.0  |
| RT       | M5   |
| SW1 (mm) | 8    |

| T1 (mm) | 0    |
|---------|------|
| T2 (mm) | 2    |
| T3 (mm) | 6.5  |
| TG (mm) | 26.0 |
| ZA (mm) | 38.8 |
| ZB (mm) | 44.5 |
| ZC (mm) | 50.2 |