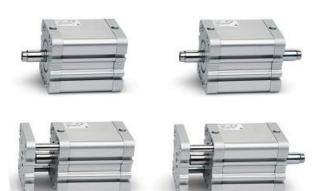

## **Compact magnetic cylinders - Series 32**

Product code: 32F2A025A075

Datasheet creation date: 07/03/2025 23:35

Check the most updated document online 3 click here

## **Compact magnetic cylinders - Series 32**

Product code: 32F2A025A075