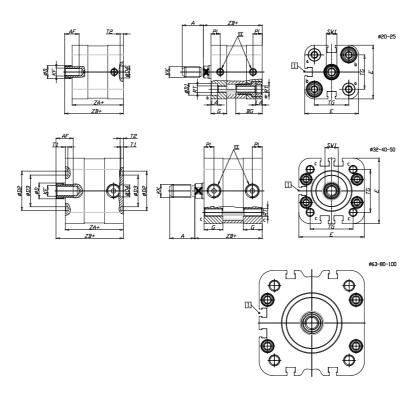

## DIMENSIONS

| A (mm)   | 16   |
|----------|------|
| AF (mm)  | 11   |
| BG (mm)  | 20.0 |
| G (mm)   | 11.9 |
| Ø (mm)   | 10   |
| Ø (mm)   | 9    |
| D2 (mm)  | 0    |
| D3 (mm)  | 0    |
| D4 (mm)  | 9    |
| D5 (mm)  | 6    |
| D6 (mm)  | 14   |
| D7       | M5   |
| D8 (mm)  | 5    |
| E (mm)   | 40.7 |
| EE       | M5   |
| H (mm)   | 8    |
| KF       | M6   |
| KK       | M8   |
| LA (mm)  | 5    |
| L4 (mm)  | 22   |
| PL (mm)  | 7.0  |
| RT       | M5   |
| SW1 (mm) | 8    |

| T1 (mm) | 0    |
|---------|------|
| T2 (mm) | 2    |
| T3 (mm) | 6.5  |
| TG (mm) | 26.0 |
| ZA (mm) | 38.8 |
| ZB (mm) | 44.5 |
| ZC (mm) | 50.2 |