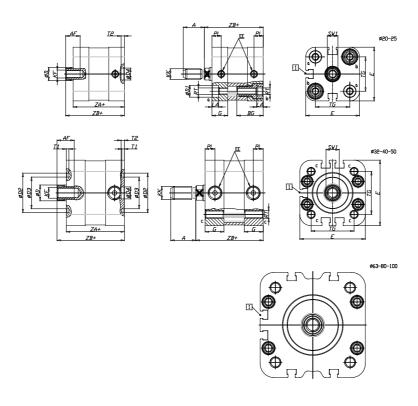

## DIMENSIONS

| A (mm)   | 16   |
|----------|------|
| AF (mm)  | 11   |
| BG (mm)  | 20.0 |
| G (mm)   | 11.9 |
| Ø (mm)   | 10   |
| Ø (mm)   | 9    |
| D2 (mm)  | 0    |
| D3 (mm)  | 0    |
| D4 (mm)  | 9    |
| D5 (mm)  | 6    |
| D6 (mm)  | 14   |
| D7       | M5   |
| D8 (mm)  | 5    |
| E (mm)   | 40.7 |
| EE       | M5   |
| H (mm)   | 8    |
| KF       | M6   |
| KK       | M8   |
| LA (mm)  | 5    |
| L4 (mm)  | 22   |
| PL (mm)  | 7.0  |
| RT       | M5   |
| SW1 (mm) | 8    |

| T1 (mm) | 0    |
|---------|------|
| T2 (mm) | 2    |
| T3 (mm) | 6.5  |
| TG (mm) | 26.0 |
| ZA (mm) | 38.8 |
| ZB (mm) | 44.5 |
| ZC (mm) | 50.2 |