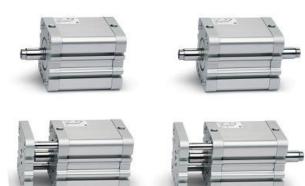

## **Compact magnetic cylinders - Series 32**

Product code: 32F2A025A165

Datasheet creation date: 07/03/2025 23:35

Check the most updated document online 3 click here

## **Compact magnetic cylinders - Series 32**

Product code: 32F2A025A165