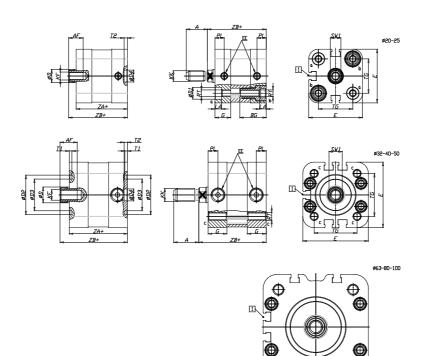

## DIMENSIONS

| A (mm)   | 16   |
|----------|------|
| AF (mm)  | 11   |
| BG (mm)  | 20.0 |
| G (mm)   | 11.9 |
| Ø (mm)   | 10   |
| Ø (mm)   | 9    |
| D2 (mm)  | 0    |
| D3 (mm)  | 0    |
| D4 (mm)  | 9    |
| D5 (mm)  | 6    |
| D6 (mm)  | 14   |
| D7       | M5   |
| D8 (mm)  | 5    |
| E (mm)   | 40.7 |
| EE       | M5   |
| H (mm)   | 8    |
| KF       | M6   |
| кк       | M8   |
| LA (mm)  | 5    |
| L4 (mm)  | 22   |
| PL (mm)  | 7.0  |
| RT       | M5   |
| SW1 (mm) | 8    |

| T1 (mm) | 0    |
|---------|------|
| T2 (mm) | 2    |
| T3 (mm) | 6.5  |
| TG (mm) | 26.0 |
| ZA (mm) | 38.8 |
| ZB (mm) | 44.5 |
| ZC (mm) | 50.2 |

Ð

5

 $\oplus$ 

 $\Box$