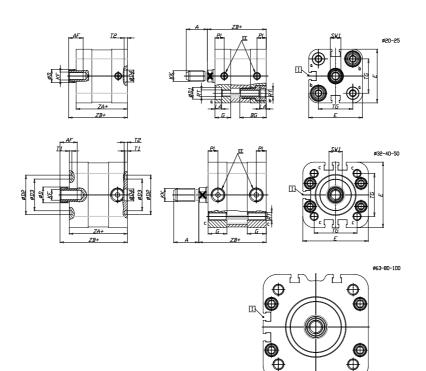

## DIMENSIONS

| A (mm)             | 19       |
|--------------------|----------|
| AF (mm)            | 13       |
| BG (mm)            | 0.0      |
| G (mm)             | 14.3     |
| Ø (mm)             | 12       |
| Ø (mm)             | 0        |
| D2 (mm)            | 35       |
| D3 (mm)            | 29       |
| D3 (mm)<br>D4 (mm) | 9        |
|                    | -        |
| D5 (mm)            | 6        |
| D6 (mm)            | 17       |
| D7                 | M5       |
| D8 (mm)            | 5        |
| E (mm)             | 57.0     |
| EE                 | G1\8     |
| H (mm)             | 10       |
| KF                 | M8       |
| кк                 | M10x1,25 |
| LA (mm)            | 0        |
| L4 (mm)            | 33       |
| PL (mm)            | 7.6      |
| RT                 | M6       |
| SW1 (mm)           | 10       |

| <b></b> | -    |
|---------|------|
| T1 (mm) | 2    |
| T2 (mm) | 4    |
| T3 (mm) | 6    |
| TG (mm) | 38.0 |
| ZA (mm) | 45.0 |
| ZB (mm) | 52.0 |
| ZC (mm) | 59   |

5

 $\Box$