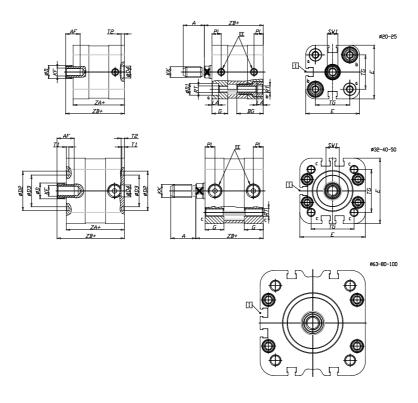

## DIMENSIONS

| A (mm)   | 19       |
|----------|----------|
| AF (mm)  | 13       |
| BG (mm)  | 0.0      |
| G (mm)   | 14.3     |
| Ø (mm)   | 12       |
| Ø (mm)   | 0        |
| D2 (mm)  | 35       |
| D3 (mm)  | 29       |
| D4 (mm)  | 9        |
| D5 (mm)  | 6        |
| D6 (mm)  | 17       |
| D7       | M5       |
| D8 (mm)  | 5        |
| E (mm)   | 57.0     |
| EE       | G1\8     |
| H (mm)   | 10       |
| KF       | M8       |
| KK       | M10x1,25 |
| LA (mm)  | 0        |
| L4 (mm)  | 33       |
| PL (mm)  | 7.6      |
| RT       | M6       |
| SW1 (mm) | 10       |

| T1 (mm) | 2    |
|---------|------|
| T2 (mm) | 4    |
| T3 (mm) | 6    |
| TG (mm) | 38.0 |
| ZA (mm) | 45.0 |
| ZB (mm) | 52.0 |
| ZC (mm) | 59   |