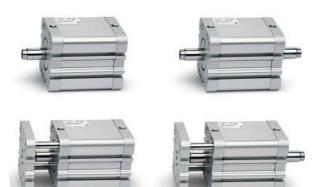

## **Compact magnetic cylinders - Series 32**

Product code: 32F2A040A010

Datasheet creation date: 07/03/2025 23:38

Check the most updated document online 3 click here

## **Compact magnetic cylinders - Series 32**

Product code: 32F2A040A010