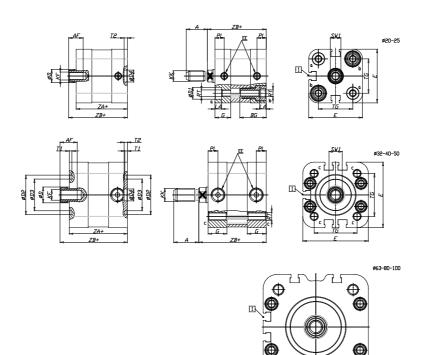

### DIMENSIONS

| A (mm)   | 19       |
|----------|----------|
| AF (mm)  | 13       |
| BG (mm)  | 0.0      |
| G (mm)   | 14.3     |
| Ø (mm)   | 12       |
| Ø (mm)   | 0        |
| D2 (mm)  | 35       |
| D3 (mm)  | 29       |
| D4 (mm)  | 9        |
| D5 (mm)  | 6        |
| D6 (mm)  | 17       |
| D7       | M5       |
| D8 (mm)  | 5        |
| E (mm)   | 57.0     |
| EE       | G1\8     |
| H (mm)   | 10       |
| KF       | M8       |
| кк       | M10x1,25 |
| LA (mm)  | 0        |
| L4 (mm)  | 33       |
| PL (mm)  | 7.6      |
| RT       | M6       |
| SW1 (mm) | 10       |

| T1 (mm) | 2    |
|---------|------|
| T2 (mm) | 4    |
| T3 (mm) | 6    |
| TG (mm) | 38.0 |
| ZA (mm) | 45.0 |
| ZB (mm) | 52.0 |
| ZC (mm) | 59   |

Ð

5

 $\oplus$ 

 $\Box$