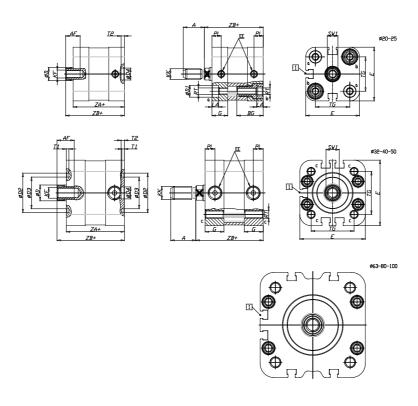

## **DIMENSIONS**

| A (mm)   | 19       |
|----------|----------|
| AF (mm)  | 13       |
| BG (mm)  | 0.0      |
| G (mm)   | 14.3     |
| Ø (mm)   | 12       |
| Ø (mm)   | 0        |
| D2 (mm)  | 35       |
| D3 (mm)  | 29       |
| D4 (mm)  | 9        |
| D5 (mm)  | 6        |
| D6 (mm)  | 17       |
| D7       | M5       |
| D8 (mm)  | 5        |
| E (mm)   | 57.0     |
| EE       | G1\8     |
| H (mm)   | 10       |
| KF       | M8       |
| KK       | M10x1,25 |
| LA (mm)  | 0        |
| L4 (mm)  | 33       |
| PL (mm)  | 7.6      |
| RT       | M6       |
| SW1 (mm) | 10       |

| T1 (mm) | 2    |
|---------|------|
| T2 (mm) | 4    |
| T3 (mm) | 6    |
| TG (mm) | 38.0 |
| ZA (mm) | 45.0 |
| ZB (mm) | 52.0 |
| ZC (mm) | 59   |