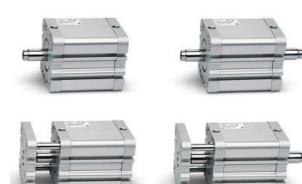

## **Compact magnetic cylinders - Series 32**

Product code: 32F2A040A015V

Datasheet creation date: 07/03/2025 23:38

Check the most updated document online 3 click here

## **Compact magnetic cylinders - Series 32**

Product code: 32F2A040A015V