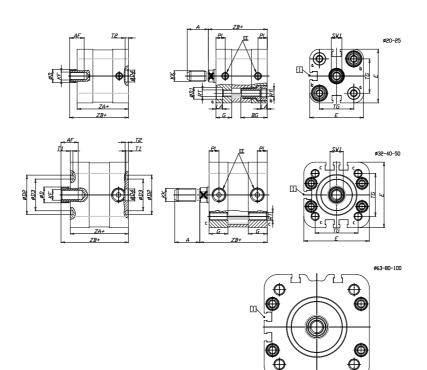

### DIMENSIONS

| A (mm)   | 19       |
|----------|----------|
| AF (mm)  | 13       |
| BG (mm)  | 0.0      |
| G (mm)   | 14.3     |
| Ø (mm)   | 12       |
| Ø (mm)   | 0        |
| D2 (mm)  | 35       |
| D3 (mm)  | 29       |
| D4 (mm)  | 9        |
| D5 (mm)  | 6        |
| D6 (mm)  | 17       |
| D7       | M5       |
| D8 (mm)  | 5        |
| E (mm)   | 57.0     |
| EE       | G1\8     |
| H (mm)   | 10       |
| KF       | M8       |
| КК       | M10x1,25 |
| LA (mm)  | 0        |
| L4 (mm)  | 33       |
| PL (mm)  | 7.6      |
| RT       | M6       |
| SW1 (mm) | 10       |

| T1 (mm) | 2    |
|---------|------|
| T2 (mm) | 4    |
| T3 (mm) | 6    |
| TG (mm) | 38.0 |
| ZA (mm) | 45.0 |
| ZB (mm) | 52.0 |
| ZC (mm) | 59   |