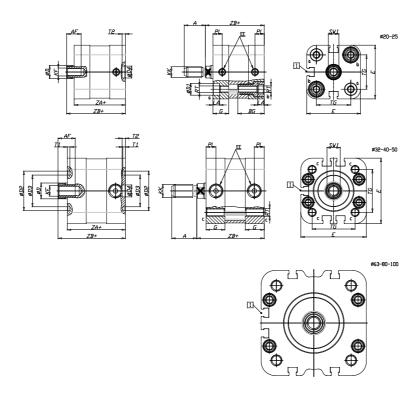

## **DIMENSIONS**

| A (mm)   | 19       |
|----------|----------|
| AF (mm)  | 13       |
| BG (mm)  | 0.0      |
| G (mm)   | 14.3     |
| Ø (mm)   | 12       |
| Ø (mm)   | 0        |
| D2 (mm)  | 35       |
| D3 (mm)  | 29       |
| D4 (mm)  | 9        |
| D5 (mm)  | 6        |
| D6 (mm)  | 17       |
| D7       | M5       |
| D8 (mm)  | 5        |
| E (mm)   | 57.0     |
| EE       | G1\8     |
| H (mm)   | 10       |
| KF       | M8       |
| KK       | M10x1,25 |
| LA (mm)  | 0        |
| L4 (mm)  | 33       |
| PL (mm)  | 7.6      |
| RT       | M6       |
| SW1 (mm) | 10       |

| T1 (mm) | 2    |
|---------|------|
| T2 (mm) | 4    |
| T3 (mm) | 6    |
| TG (mm) | 38.0 |
| ZA (mm) | 45.0 |
| ZB (mm) | 52.0 |
| ZC (mm) | 59   |