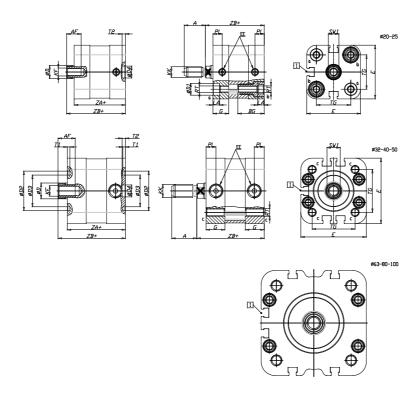

## DIMENSIONS

| A (mm)   | 19       |
|----------|----------|
| AF (mm)  | 13       |
| BG (mm)  | 0.0      |
| G (mm)   | 14.3     |
| Ø (mm)   | 12       |
| Ø (mm)   | 0        |
| D2 (mm)  | 35       |
| D3 (mm)  | 29       |
| D4 (mm)  | 9        |
| D5 (mm)  | 6        |
| D6 (mm)  | 17       |
| D7       | M5       |
| D8 (mm)  | 5        |
| E (mm)   | 57.0     |
| EE       | G1\8     |
| H (mm)   | 10       |
| KF       | M8       |
| KK       | M10x1,25 |
| LA (mm)  | 0        |
| L4 (mm)  | 33       |
| PL (mm)  | 7.6      |
| RT       | M6       |
| SW1 (mm) | 10       |