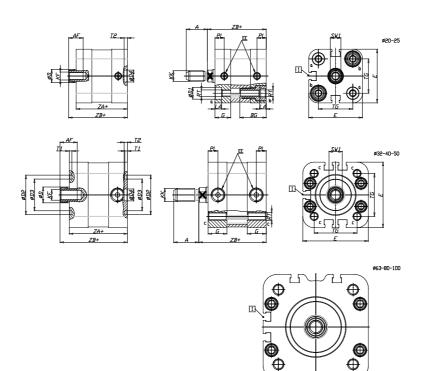

## DIMENSIONS

| A (mm)             | 19       |
|--------------------|----------|
| AF (mm)            | 13       |
| BG (mm)            | 0.0      |
| G (mm)             | 14.3     |
| Ø (mm)             | 12       |
| Ø (mm)             | 0        |
| D2 (mm)            | 35       |
| D3 (mm)            | 29       |
| D3 (mm)<br>D4 (mm) | 9        |
|                    | -        |
| D5 (mm)            | 6        |
| D6 (mm)            | 17       |
| D7                 | M5       |
| D8 (mm)            | 5        |
| E (mm)             | 57.0     |
| EE                 | G1\8     |
| H (mm)             | 10       |
| KF                 | M8       |
| кк                 | M10x1,25 |
| LA (mm)            | 0        |
| L4 (mm)            | 33       |
| PL (mm)            | 7.6      |
| RT                 | M6       |
| SW1 (mm)           | 10       |

| T1 (mm) | 2    |
|---------|------|
| T2 (mm) | 4    |
| T3 (mm) | 6    |
| TG (mm) | 38.0 |
| ZA (mm) | 45.0 |
| ZB (mm) | 52.0 |
| ZC (mm) | 59   |

5

 $\Box$