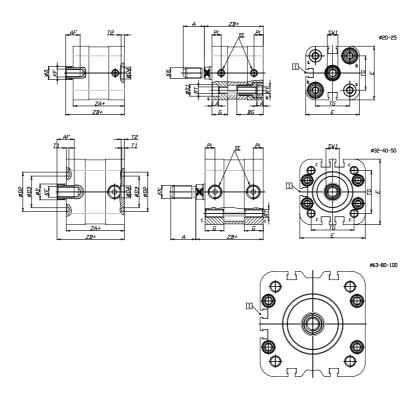

## **DIMENSIONS**

| A (mm)   | 19       |
|----------|----------|
| AF (mm)  | 13       |
| BG (mm)  | 0.0      |
| G (mm)   | 14.3     |
| Ø (mm)   | 12       |
| Ø (mm)   | 0        |
| D2 (mm)  | 35       |
| D3 (mm)  | 29       |
| D4 (mm)  | 9        |
| D5 (mm)  | 6        |
| D6 (mm)  | 17       |
| D7       | M5       |
| D8 (mm)  | 5        |
| E (mm)   | 57.0     |
| EE       | G1\8     |
| H (mm)   | 10       |
| KF       | M8       |
| KK       | M10x1,25 |
| LA (mm)  | 0        |
| L4 (mm)  | 33       |
| PL (mm)  | 7.6      |
| RT       | M6       |
| SW1 (mm) | 10       |

| T1 (mm) | 2    |
|---------|------|
| T2 (mm) | 4    |
| T3 (mm) | 6    |
| TG (mm) | 38.0 |
| ZA (mm) | 45.0 |
| ZB (mm) | 52.0 |
| ZC (mm) | 59   |