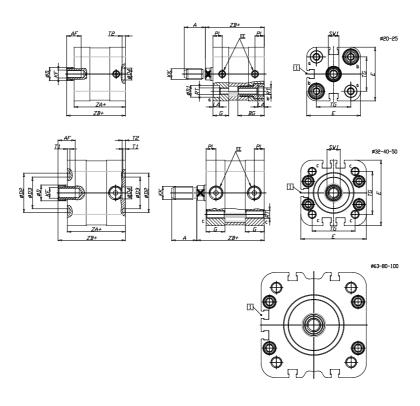

## **DIMENSIONS**

| A (mm)   | 19       |
|----------|----------|
| AF (mm)  | 13       |
| BG (mm)  | 0.0      |
| G (mm)   | 14.3     |
| Ø (mm)   | 12       |
| Ø (mm)   | 0        |
| D2 (mm)  | 35       |
| D3 (mm)  | 29       |
| D4 (mm)  | 9        |
| D5 (mm)  | 6        |
| D6 (mm)  | 17       |
| D7       | M5       |
| D8 (mm)  | 5        |
| E (mm)   | 57.0     |
| EE       | G1\8     |
| H (mm)   | 10       |
| KF       | M8       |
| KK       | M10x1,25 |
| LA (mm)  | 0        |
| L4 (mm)  | 33       |
| PL (mm)  | 7.6      |
| RT       | M6       |
| SW1 (mm) | 10       |

| T1 (mm) | 2    |
|---------|------|
| T2 (mm) | 4    |
| T3 (mm) | 6    |
| TG (mm) | 38.0 |
| ZA (mm) | 45.0 |
| ZB (mm) | 52.0 |
| ZC (mm) | 59   |