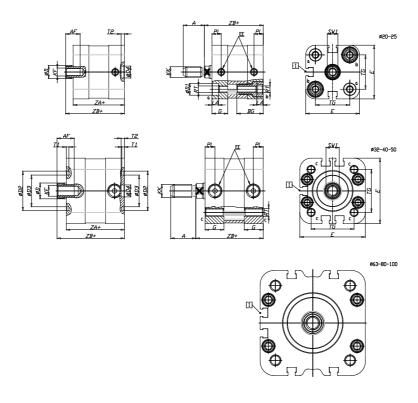

## DIMENSIONS

| A (mm)   | 19       |
|----------|----------|
| AF (mm)  | 13       |
| BG (mm)  | 0.0      |
| G (mm)   | 14.3     |
| Ø (mm)   | 12       |
| Ø (mm)   | 0        |
| D2 (mm)  | 35       |
| D3 (mm)  | 29       |
| D4 (mm)  | 9        |
| D5 (mm)  | 6        |
| D6 (mm)  | 17       |
| D7       | M5       |
| D8 (mm)  | 5        |
| E (mm)   | 57.0     |
| EE       | G1\8     |
| H (mm)   | 10       |
| KF       | M8       |
| KK       | M10x1,25 |
| LA (mm)  | 0        |
| L4 (mm)  | 33       |
| PL (mm)  | 7.6      |
| RT       | M6       |
| SW1 (mm) | 10       |