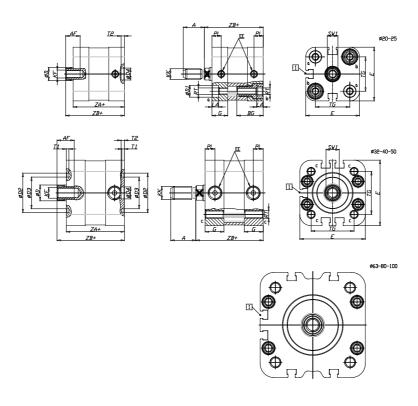

## **Compact magnetic cylinders - Series 32**

Product code: 32F2A040A055

## DIMENSIONS

| A (mm)   | 19       |
|----------|----------|
| AF (mm)  | 13       |
| BG (mm)  | 0.0      |
| G (mm)   | 14.3     |
| Ø (mm)   | 12       |
| Ø (mm)   | 0        |
| D2 (mm)  | 35       |
| D3 (mm)  | 29       |
| D4 (mm)  | 9        |
| D5 (mm)  | 6        |
| D6 (mm)  | 17       |
| D7       | M5       |
| D8 (mm)  | 5        |
| E (mm)   | 57.0     |
| EE       | G1\8     |
| H (mm)   | 10       |
| KF       | M8       |
| KK       | M10x1,25 |
| LA (mm)  | 0        |
| L4 (mm)  | 33       |
| PL (mm)  | 7.6      |
| RT       | M6       |
| SW1 (mm) | 10       |

| T1 (mm) | 2    |
|---------|------|
| T2 (mm) | 4    |
| T3 (mm) | 6    |
| TG (mm) | 38.0 |
| ZA (mm) | 45.0 |
| ZB (mm) | 52.0 |
| ZC (mm) | 59   |