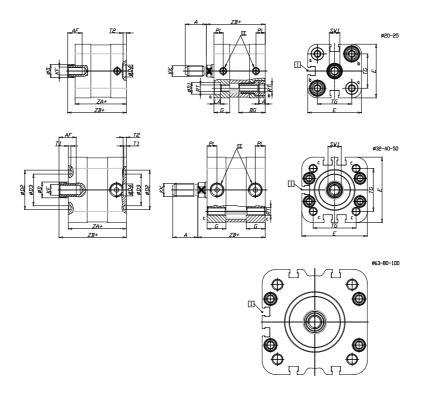

## **DIMENSIONS**

| A (mm)   | 19       |
|----------|----------|
| AF (mm)  | 13       |
| BG (mm)  | 0.0      |
| G (mm)   | 14.3     |
| Ø (mm)   | 12       |
| Ø (mm)   | 0        |
| D2 (mm)  | 35       |
| D3 (mm)  | 29       |
| D4 (mm)  | 9        |
| D5 (mm)  | 6        |
| D6 (mm)  | 17       |
| D7       | M5       |
| D8 (mm)  | 5        |
| E (mm)   | 57.0     |
| EE       | G1\8     |
| H (mm)   | 10       |
| KF       | M8       |
| KK       | M10x1,25 |
| LA (mm)  | 0        |
| L4 (mm)  | 33       |
| PL (mm)  | 7.6      |
| RT       | M6       |
| SW1 (mm) | 10       |

| T1 (mm) | 2    |
|---------|------|
| T2 (mm) | 4    |
| T3 (mm) | 6    |
| TG (mm) | 38.0 |
| ZA (mm) | 45.0 |
| ZB (mm) | 52.0 |
| ZC (mm) | 59   |