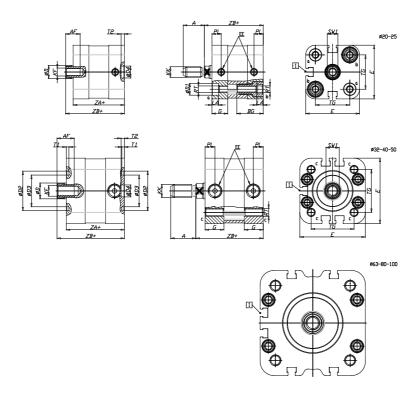

## **DIMENSIONS**

| A (mm)   | 19       |
|----------|----------|
| AF (mm)  | 13       |
| BG (mm)  | 0.0      |
| G (mm)   | 14.3     |
| Ø (mm)   | 12       |
| Ø (mm)   | 0        |
| D2 (mm)  | 35       |
| D3 (mm)  | 29       |
| D4 (mm)  | 9        |
| D5 (mm)  | 6        |
| D6 (mm)  | 17       |
| D7       | M5       |
| D8 (mm)  | 5        |
| E (mm)   | 57.0     |
| EE       | G1\8     |
| H (mm)   | 10       |
| KF       | M8       |
| KK       | M10x1,25 |
| LA (mm)  | 0        |
| L4 (mm)  | 33       |
| PL (mm)  | 7.6      |
| RT       | M6       |
| SW1 (mm) | 10       |

| T1 (mm) | 2    |
|---------|------|
| T2 (mm) | 4    |
| T3 (mm) | 6    |
| TG (mm) | 38.0 |
| ZA (mm) | 45.0 |
| ZB (mm) | 52.0 |
| ZC (mm) | 59   |