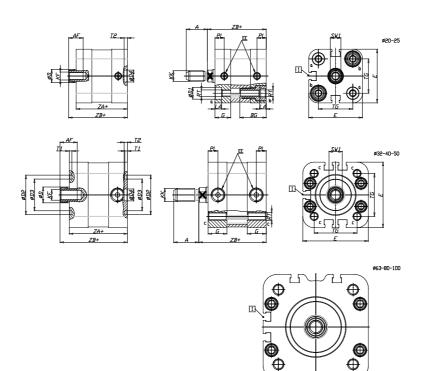

### DIMENSIONS

| A (mm)             | 19       |
|--------------------|----------|
| AF (mm)            | 13       |
| BG (mm)            | 0.0      |
| G (mm)             | 14.3     |
| Ø (mm)             | 12       |
| Ø (mm)             | 0        |
| D2 (mm)            | 35       |
| D3 (mm)            | 29       |
| D3 (mm)<br>D4 (mm) | 9        |
|                    | -        |
| D5 (mm)            | 6        |
| D6 (mm)            | 17       |
| D7                 | M5       |
| D8 (mm)            | 5        |
| E (mm)             | 57.0     |
| EE                 | G1\8     |
| H (mm)             | 10       |
| KF                 | M8       |
| кк                 | M10x1,25 |
| LA (mm)            | 0        |
| L4 (mm)            | 33       |
| PL (mm)            | 7.6      |
| RT                 | M6       |
| SW1 (mm)           | 10       |

| <b></b> | -    |
|---------|------|
| T1 (mm) | 2    |
| T2 (mm) | 4    |
| T3 (mm) | 6    |
| TG (mm) | 38.0 |
| ZA (mm) | 45.0 |
| ZB (mm) | 52.0 |
| ZC (mm) | 59   |

5

 $\Box$